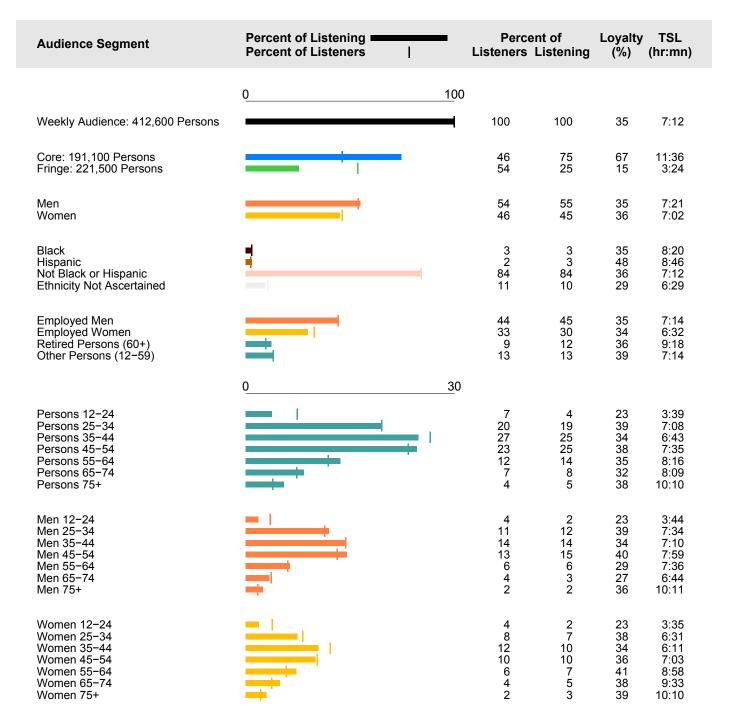

## Uptown USA Calendar 2000

HOW TO READ The horizontal bars show the amount of listening done by each audience segment to WARA. Vertical marks show the concentration of listeners in each audience segment. The actual percentages are displayed as numbers on the right side of the page, along with loyalty (percent of radio listening time spent with WARA) and time spent listening per week (in hours and minutes).

FOR INSTANCE Persons in WARA's core audience account for 46% of the station's 412,600 weekly (cume) listeners, yet they account for 75% of all listening to the station – i.e., 75% of the average quarter–hour audience across the week. By definition, WARA is the core's favorite station. They listen on average 11 hours and 36 minutes per week, and they are highly loyal (67% of their radio use is to WARA).